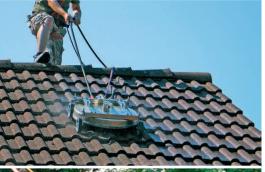

The MOSMATIC roof cleaner DR-520 is an industrial quality tool specially designed for efficient, high pressure roof cleaning while keeping the operator in a safe operating area.

The premium MOSMATIC swivel ensures optimum performance under harsh conditions. This new design allows the operator to maneuver and lower the roof cleaner along the roof surface by using the high pressure hose and the safety cable. The height and width adjustable cleaner works for most common roof designs, adding safety and stability.