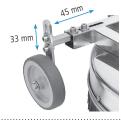

## **Height and Width Adjustable**

The DR-520 is adjustable up to 90mm extended width and 33mm in height. It works for any type of roof design adding safety and stability.