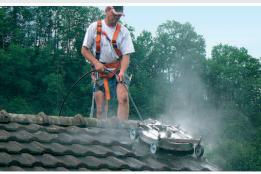

The MOSMATIC roof cleaner DR-520 is an industrial quality tool specially designed for efficient, high pressure roof cleaning while keeping the operator in a safe operating area.

The premium MOSMATIC swivel ensures optimum performance under harsh conditions. This new design allows the operator to maneuver and lower the roof cleaner along the roof surface by using the high pressure hose and the safety cable. The height and width adjustable cleaner works for most common roof designs, adding safety and stability.

## **Height and Width Adjustable**

The DR-520 is adjustable up to 90mm extended width and 33mm in height. It works for any type of roof design adding safety and stability.

## **Safety Eye**

Allows you to easily secure the roof cleaner with a safety rope or cable.