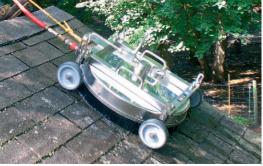

## **Height and Width Adjustable**

The DR-520 is adjustable up to 90mm extended width and 33mm in height. It works for any type of roof design adding safety and stability.

#### **Swiveling Connector**

For easy hose connection.

#### **Pressure Gauge**

Use the pressure gauge to monitor your cleaning pressure. This is very important to secure optimal cleaning effect on different roof types.

#### Rall Valve

Makes it easy and convenient to turn off the flow to the unit.