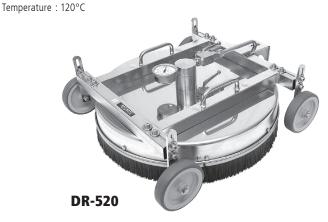

The MOSMATIC roof cleaner DR-520 is an industrial quality tool specially designed for efficient, high pressure roof cleaning while keeping the operator in a safe operating area.

The premium MOSMATIC swivel ensures optimum performance under harsh conditions. This new design allows the operator to maneuver and lower the roof cleaner along the roof surface by using the high pressure hose and the safety cable. The height and width adjustable cleaner works for most common roof designs, adding safety and stability.

Inlet : M22x1.5-M / G1/4" F Pressure : 275/500 bar

| Name    | Part No. | Ø   | Width   | Height  | Weight | Rotor Arm    | Nozzles |
|---------|----------|-----|---------|---------|--------|--------------|---------|
| DR-520  | 80.651   | 520 | 550-640 | 195-228 | 14.5kg | 2x 1/8" NPTF |         |
| DR-520* | 80.662   | 520 | 550-640 | 195-228 | 14.5kg | 2x 1/8" NPTF |         |

## **Height and Width Adjustable**

The DR-520 is adjustable up to 90mm extended width and 33mm in height. It works for any type of roof design adding safety and stability.

## **Safety Eye**

Allows you to easily secure the roof cleaner with a safety rope or cable.

#### **Swiveling Connector**

For easy hose connection.

#### **Pressure Gauge**

Use the pressure gauge to monitor your cleaning pressure. This is very important to secure optimal cleaning effect on different roof types.

#### Rall Valve

Makes it easy and convenient to turn off the flow to the unit.