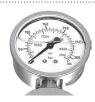

#### **Pressure Gauge**

Use the pressure gauge to monitor your cleaning pressure. This is very important to secure optimal cleaning effect on different roof types.