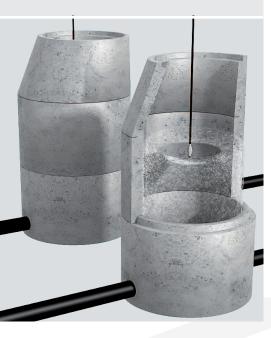

Clean ducts and manholes with our MOSMATIC Manhole Cleaner and get cleaning results like never before. The Cleaners are made of stainless steel and therefore rustproof. The Cleaner gets extra protection by a guard plated.

You can choose from different sizes so that you have the best product for your application.

| Inlet                         | : G1/2" F              |  |  |  |
|-------------------------------|------------------------|--|--|--|
| Pressure                      | : 350 bar              |  |  |  |
| Temperature                   | : 120°C                |  |  |  |
| Cage                          | : Stainless Steel      |  |  |  |
| Nozzles                       | : for 2x 1/8" Nozzles* |  |  |  |
| Throughput medium : ph 3 - 12 |                        |  |  |  |