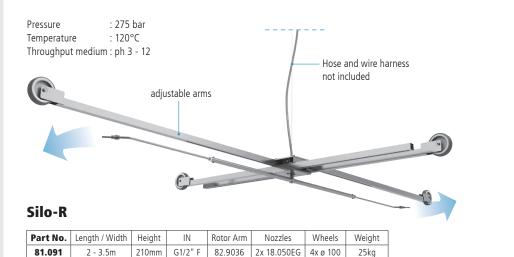

## **SILO CLEANER**

The MOSMATIC Silo Cleaner is the perfect cleaning solution for your Silo. This unit is adjustable and can be used in almost any size silo.

In order to use the Silo Cleaner there needs to be a wire harness installed. Please use the hooks that are provided with the Silo Cleaner to balance and stabilize the cleaner.

The MOSMATIC Silo Cleaner is equipped with the MOSMATIC Stabilizer Nozzles making the cleaning power tremendous. The Silo cleaner is made of stainless steel and is virtually maintenance free. The design is compact and user friendly.