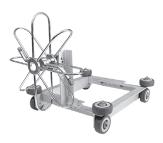

#### TYR Mobile

Complete stainless steel construction. Height and width adjustable. Can be used with all MOSMATIC duct cleaners in horizontal cleaning.

| Part No. | ø (Pipe) | Weight |  |
|----------|----------|--------|--|
| 81.911   | 150-300  | 4.1kg  |  |
| 81.902   | 300-500  | 4.3kg  |  |
| 81.903   | 500-600  | 7.0kg  |  |