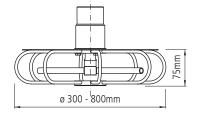

## **TYR-2f with protective plate**

| Part No. | ø   | Weight |  |
|----------|-----|--------|--|
| 81.033   | 300 | 3.7kg  |  |
| 81.043   | 400 | 4.4kg  |  |
| 81.053   | 500 | 5.3kg  |  |
| 81.063   | 600 | 6.4kg  |  |
| 81.083   | 800 | 9.5kg  |  |

### Important: Do not use unprotected!