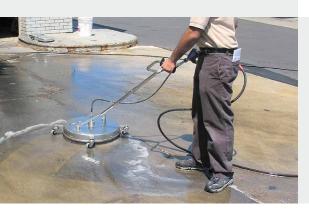

FL-CR 520 FL-CG 520

The surface cleaner for cold and hot water application reaches peak performance without any maintenance. Our most popular hard surface cleaner, ideal for cleaning parking lots, gas stations, school yards, gangways etc.