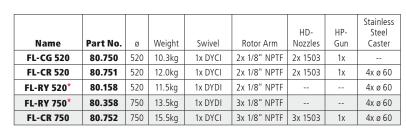

## **COMMERCIAL**

- ✓ For cold and hot water application
- ✓ Maintenance free
- ✓ Quality stainless steel swivel
- ✓ Ready to use

Pressure 275 / 500 bar Temperature 120°C Inlet G3/8" F G1/4" M

**FL-CR 750** 

FL-CR 520 FL-CG 520

The surface cleaner for cold and hot water application reaches peak performance without any maintenance. Our most popular hard surface cleaner, ideal for cleaning parking lots, gas stations, school yards, gangways etc.