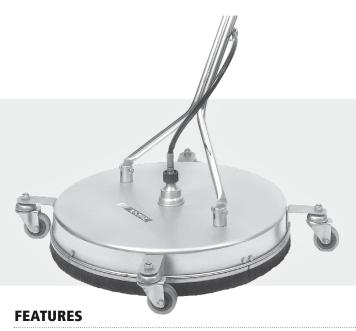

## **Rotor Arms**

Can withstand up to 500 bar, are precision welded and balanced.

**2cw2** (2 Arms / 2 Nozzles) **3cw3** (3 Arms / 3 Nozzles) Part No. 82.942 (Ø 470mm) Part No. 82.943 (Ø 700mm)

Part No. 82.946 (ø 470mm), 1/8", 500 bar Optional: Part No. 82.941 (ø 470mm), 1/4", 500 bar Optional: Part No. 82.9069 (ø 450mm), 1/8", 500 bar

## **Stainless Steel Caster**

Heavy duty Ø 60mm casters with custom mounting brackets ensure easy manoeuvring even in confined spaces.

Stainless Steel Caster Wheel package (4 x Wheels with angle)

Part No. 80.912 Part No. 80.917

**Swiss Engineering** 

High rpm stainless steel swivel features reinforced self lubricated stainless steel ball bearings for improved performance. The dual spring based carbide seal system, guarantees long lasting operation under tough conditions.