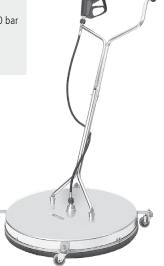

## **COMMERCIAL**

- ✓ For cold and hot water application
- ✓ Maintenance free
- ✓ Quality stainless steel swivel
- ✓ Ready to use

Pressure 275 / 500 bar Temperature 120°C Inlet G3/8" F G1/4" M

**FL-CR 750** 